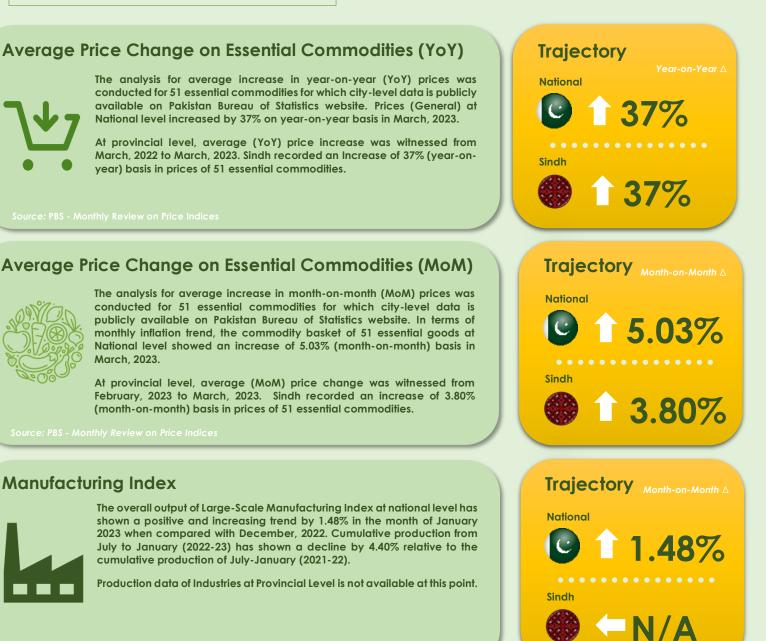

## Source: PBS - (QIM) & Sindh BoS - ( MIPE)

F Wheat Milk Cooking Oil Rice Chicken  $\mathbf{C}$ C C  $[\mathbf{C}]$ 34% C 77% 79% 37% 47% 104% 33% 47% 74% 43%

## Utility Prices (Year on Year Change)

Essential Commodities Prices (Year on Year Change)

Petrol
Imatural Gas
Electricity
Imatural Gas
Telephone

Imatural 80%
Imatural Gas
Imatural Gas